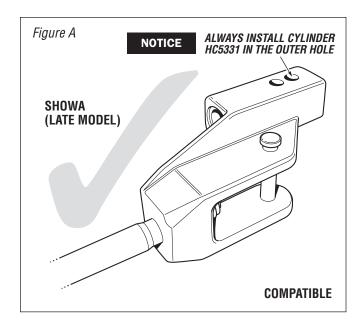

#### Installation:

The Teleflex HC5331-3 steering cylinder is <u>NOT</u> compatible with some early model power steering rams. Although the cylinder will still mount to these rams, loss of articulation and possible damage to the steering ram may result. Please identify your power steering cylinder by comparing your clevis bracket to the 4 drawings shown below. The HC5331-3 <u>IS</u> compatible with units identified by figures A to C below, it is <u>NOT</u> compatible with the clevis bracket in figure D shown below.