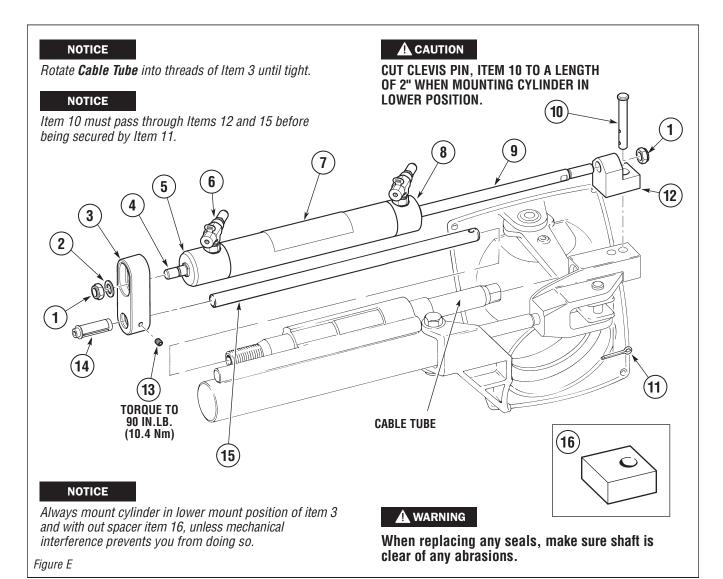

## CYLINDER MOUNTING AND PARTS LIST

| ITEM | PART#  | QTY | DESCRIPTION                    |
|------|--------|-----|--------------------------------|
| *1   | 731720 | 2   | Nut 7/16" NF                   |
| *2   | 731625 | 1   | Washer 7/16"                   |
| *3   | 343051 | 1   | Support Bracket                |
| *4   | 343057 | 1   | Mounting Stud                  |
| *5   | 343120 | 1   | Stud Gland                     |
| 6    | HF6002 | 2   | Hose/Bleed Fitting (2 per kit) |
| *7   | 343608 | 1   | Barrel                         |
| 8    | 343150 | 1   | End Gland                      |
|      |        |     |                                |

| ITEM | PART#  | QTY | DESCRIPTION     |
|------|--------|-----|-----------------|
| 9    | 343424 | 1   | Piston Shaft    |
| *10  | 562923 | 1   | Clevis Pin      |
| *11  | 020926 | 1   | Cotter Pin      |
| *12  | 343052 | 1   | Clevis Block    |
| *13  | 790625 | 1   | Set Screw, 1/4" |
| 14   | HP6092 | 1   | Tube Support    |
| *15  | 321446 | 1   | Support Rod     |
| *16  | 963721 | 1   | Clevis Block    |

<sup>\*</sup> Replacement parts cannot be ordered by individual part number. Contact Teleflex Marine for kits that included these items.