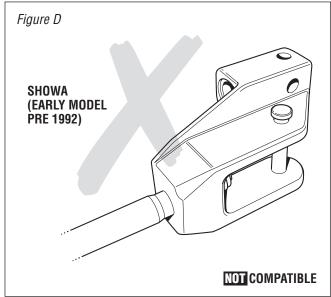

#### Installation:

The Teleflex HC5331-3 steering cylinder is <u>NOT</u> compatible with some early model power steering rams. Although the cylinder will still mount to these rams, loss of articulation and possible damage to the steering ram may result. Please identify your power steering cylinder by comparing your clevis bracket to the 4 drawings shown below. The HC5331-3 <u>IS</u> compatible with units identified by figures A to C below, it is <u>NOT</u> compatible with the clevis bracket in figure D shown below.