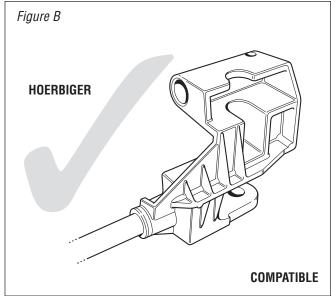

#### Installation:

The Teleflex HC5331-3 steering cylinder is <u>NOT</u> compatible with some early model power steering rams. Although the cylinder will still mount to these rams, loss of articulation and possible damage to the steering ram may result. Please identify your power steering cylinder by comparing your clevis bracket to the 4 drawings shown below. The HC5331-3 <u>IS</u> compatible with units identified by figures A to C below, it is <u>NOT</u> compatible with the clevis bracket in figure D shown below.