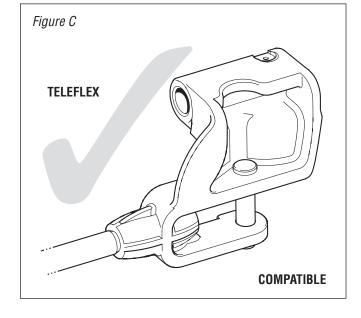

#### Installation:

The Teleflex HC5331-3 steering cylinder is <u>NOT</u> compatible with some early model power steering rams. Although the cylinder will still mount to these rams, loss of articulation and possible damage to the steering ram may result. Please identify your power steering cylinder by comparing your clevis bracket to the 4 drawings shown below. The HC5331-3 <u>IS</u> compatible with units identified by figures A to C below, it is <u>NOT</u> compatible with the clevis bracket in figure D shown below.